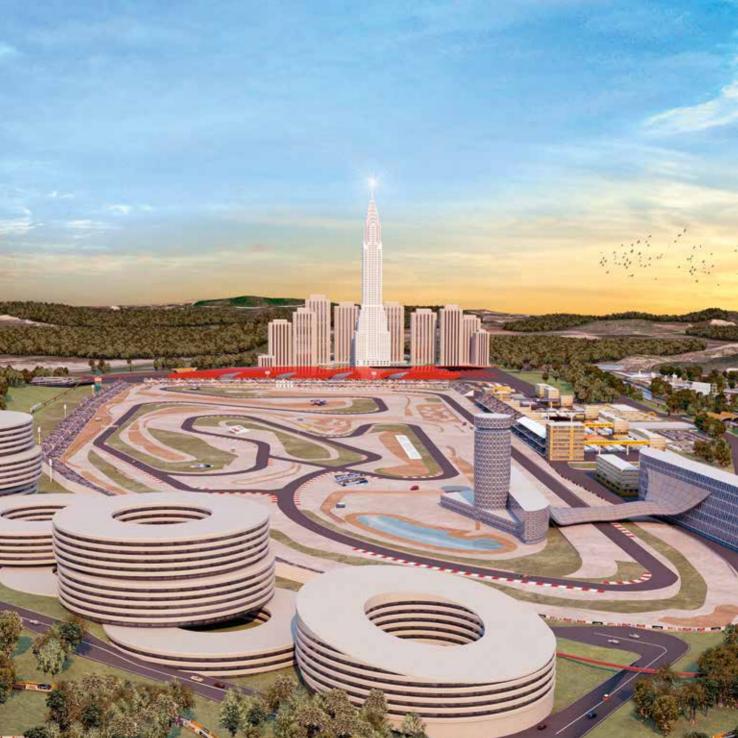

## RICARDO TORMO CIRCUIT

The current Ricardo Tormo speed circuit is integrated into the cluster. The events that are currently held at the existing Ricardo Tormo circuit will be strengthened with the new opportunities arising from this being integrated within The Garage.

Its spectacular nature (overlooking certain attractions and the City skyline,) safety and sporting amenities (speed, overtaking...) will contribute to make the Ricardo Tormo one of the most representative icons in the sport.

The circuit will become a very important test site for prototypes, taking advantage of the site, the location, logistics, the weather etc, as well as the presence of the auto brands, through different areas.

#### **PERMANENT EXHIBITION**

- Along with the circuit, the nerve centre of the cluster.
- 147.000 m<sup>2</sup> distributed in 5 two-story pavilions, with 6 meeting rooms with a capacity of 300-600 people.
- Automobile exhibition from leading manufacturers worldwide.
- The Permanent Exhibition is a new concept that will not compete with international Auto Shows at Frankfurt or Geneva (Novelties).
- 850.000 visitors/year, with a flow of 1.000 to 4.000 per day, which will facilitate the preparation of a data base (Leads)

#### THE CITY

This spectacular entertainment complex, which looks like a vertical mini-city and has nine hotels, a 8,437 m² casino, a 10,000 m² area for conventions and conferences, a 116,227 m² retail area and 4,696 rooms (of which 1,184 are Chrysler Hotel rooms), is a real urban metropolis.