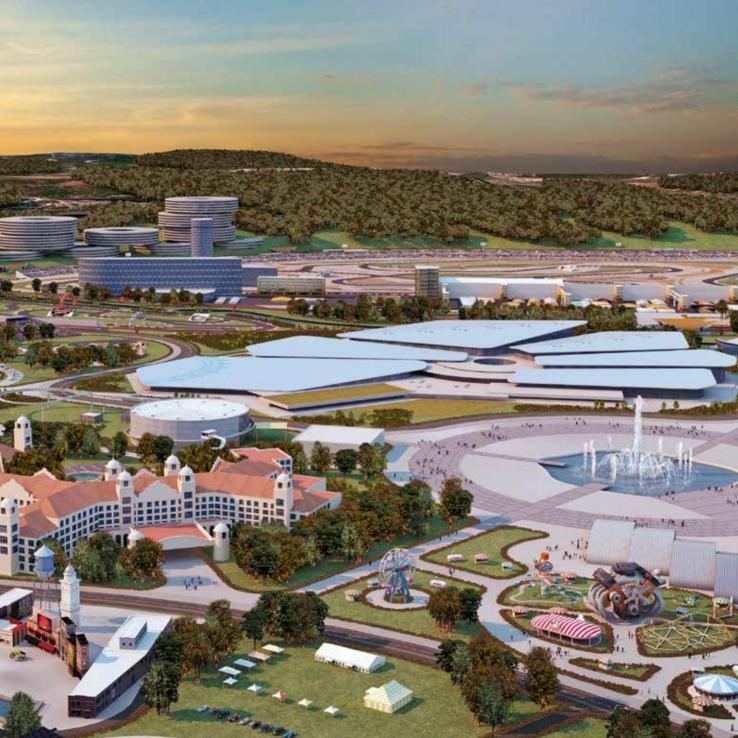

#### **PERMANENT EXHIBITION**

- Along with the circuit, the nerve centre of the cluster.
- 147.000 m<sup>2</sup> distributed in 5 two-story pavilions, with 6 meeting rooms with a capacity of 300-600 people.
- Automobile exhibition from leading manufacturers worldwide.
- The Permanent Exhibition is a new concept that will not compete with international Auto Shows at Frankfurt or Geneva (Novelties).
- 850.000 visitors/year, with a flow of 1.000 to 4.000 per day, which will facilitate the preparation of a data base (Leads)

#### **MUSEUM HOTEL**

This is a mixed building located in the west of the complex, between the Auditorium and the Steve McQueen Palace, and will have two distinct uses: an Automobile Museum and a Hotel Complex.

#### **CUSTOMIZED ATTRACTIONS**

- Time Warp: Travel through time depicting the impact posed by the emergence and evolution of automobile throughout history.
- Speed of Light: Exciting multimedia attraction for extreme speed test simulations.
- City of the Future: Amazing tour of a city of the future in an ultra-modern flying vehicle.
- Roller Coaster (thrill n°1): The most impressive roller coaster in Europe, with over 100 meters achieved exceeds 150 km/h.
- Wheel Tower: Huge wheel attraction 50 m. high.

#### STEVE McQUEEN PALACE

Indoor palace with a capacity for 18.000 people for motor shows and events (freestyle, motor shows, trial...), big sports events, conventions, shows and concerts.

#### **OUTDOOR AUDITORIUM**

with 8.440 seats.

HARD ROCK HOTEL, HARLEY DAVIDSON, CIRCUIT HOTEL...