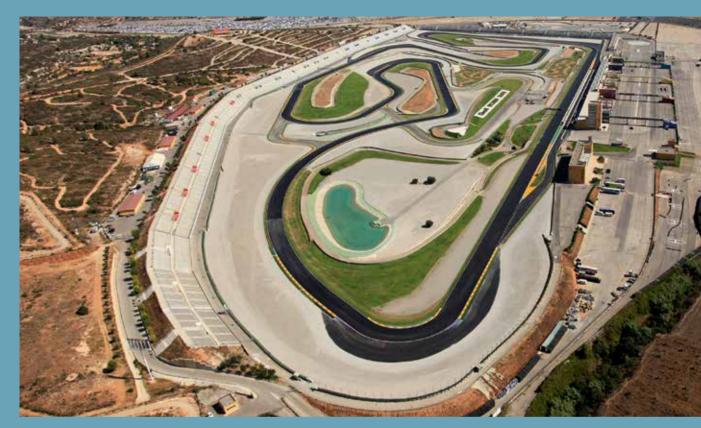

## RICARDO TORMO CIRCUIT

The current Ricardo Tormo speed circuit is integrated into the cluster. The events that are currently held at the existing Ricardo Tormo circuit will be strengthened with the new opportunities arising from this being integrated within The Garage.

Its spectacular nature (overlooking certain attractions and the City skyline,) safety and sporting amenities (speed, overtaking...) will contribute to make the Ricardo Tormo one of the most representative icons in the sport.

The circuit will become a very important test site for prototypes, taking advantage of the site, the location, logistics, the weather etc, as well as the presence of the auto brands, through different areas.