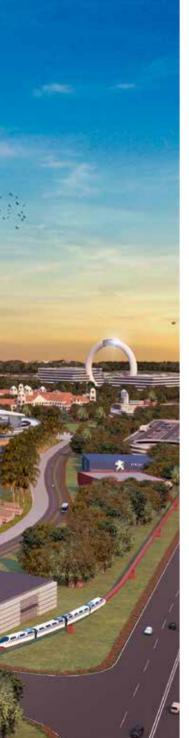

#### **CUSTOMIZED ATTRACTIONS**

- Time Warp: Travel through time depicting the impact posed by the emergence and evolution of automobile throughout history.
- Speed of Light: Exciting multimedia attraction for extreme speed test simulations.
- City of the Future: Amazing tour of a city of the future in an ultra-modern flying vehicle.
- Roller Coaster (thrill n°1): The most impressive roller coaster in Europe, with over 100 meters achieved exceeds 150 km/h.
- Wheel Tower: Huge wheel attraction 50 m. high.

# GLOBAL COMMUNICATION CHANNEL

Motor racing events, sports, music, exhibitions, conferences, etc. will all be held, every day of the year.