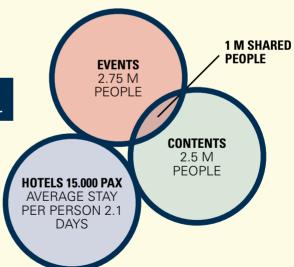

# THE PILLARS OF THE CLUSTER

**4.25 M PEOPLE** 

## **TOTAL**

2.75M event attendees