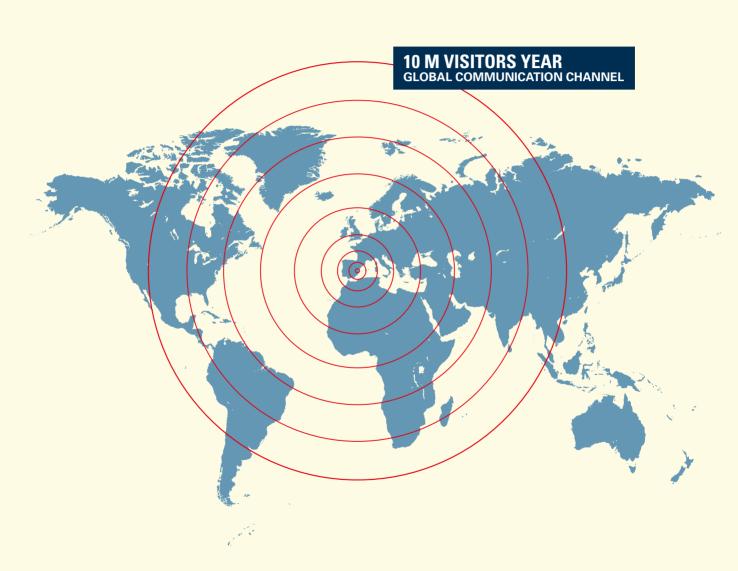

# GLOBAL COMMUNICATION CHANNEL

Motor racing events, sports, music, exhibitions, conferences, etc. will all be held, every day of the year.