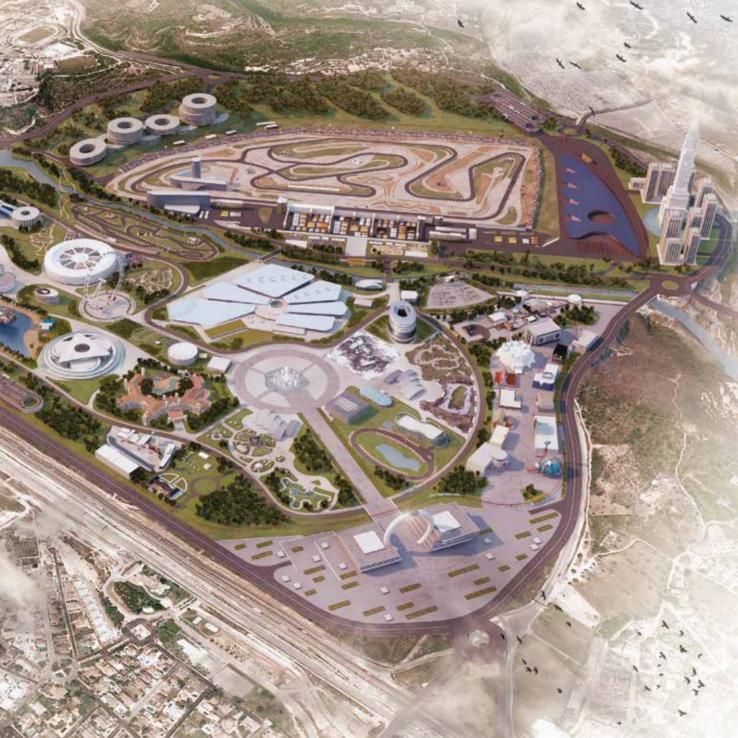

# **CONTENTS**

## RICARDO TORMO CIRCUIT

The current Ricardo Tormo speed circuit is integrated into the cluster. The events that are currently held at the existing Ricardo Tormo circuit will be strengthened with the new opportunities arising from this being integrated within The Garage.

#### **PERMANENT EXHIBITION**

- Along with the circuit, the nerve centre of the cluster.
- 147.000 m<sup>2</sup> distributed in 5 two-story pavilions, with 6 meeting rooms with a capacity of 300-600 people.
- Automobile exhibition from leading manufacturers worldwide.
- The Permanent Exhibition is a new concept that will not compete with international Auto Shows at Frankfurt or Geneva (Novelties).
- 850.000 visitors/year, with a flow of 1.000 to 4.000 per day, which will facilitate the preparation of a data base (Leads)

## **ATTRACTIONS**

## **EVENTS**

# HOTELS AND CONFERENCE ROOMS