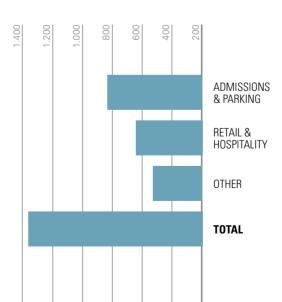

## **SPORT EVENTS**

1.000.000 attendees. All kind of motor sport events: moto GP, adapted version of the Total 24Hours of Spa, endurance, speed, etc.

## **MICE**

(meetings, incentives, conventions and exhibitions): 800.000 attendees. The MICE business activity is one of the most significant within the Western tourism, and is taking on greater relevance every year.

## **MOTOR INDUSTRY**

200.000 attendees. All non-sporting events related to the motor industry are included within this business line: product presentations, exhibitions, "Test Track Days", etc.

## **LIVE SHOWS**

750.000 attendees. All the shows that were not included in the previous section (sports, commercial...) are included within this line of business, for instance concerts, circus, theatre, motor shows, etc.

## **TOTAL**

2.75M event attendees