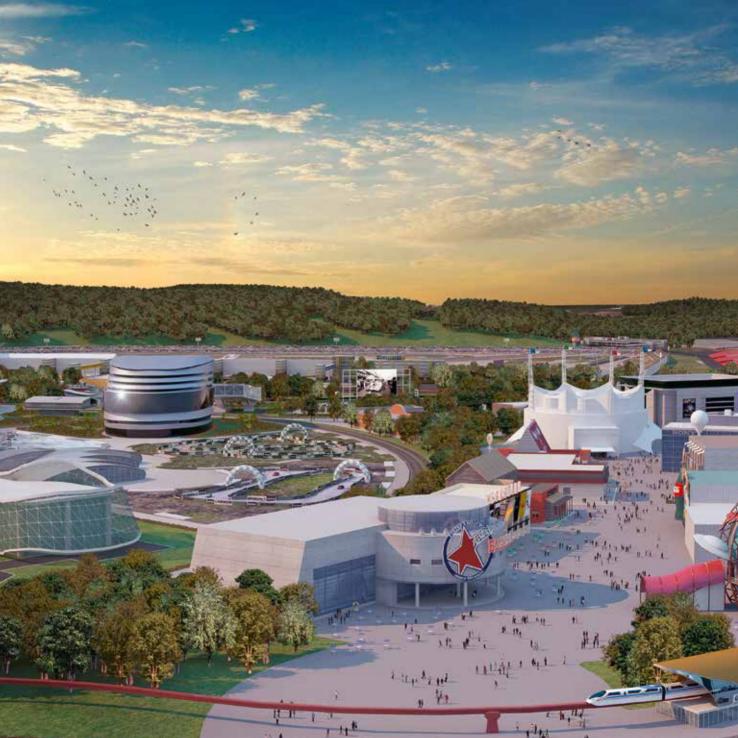

## RICARDO TORMO CIRCUIT

The current Ricardo Tormo speed circuit is integrated into the cluster. The events that are currently held at the existing Ricardo Tormo circuit will be strengthened with the new opportunities arising from this being integrated within The Garage.

Its spectacular nature (overlooking certain attractions and the City skyline,) safety and sporting amenities (speed, overtaking...) will contribute to make the Ricardo Tormo one of the most representative icons in the sport.

The circuit will become a very important test site for prototypes, taking advantage of the site, the location, logistics, the weather etc, as well as the presence of the auto brands, through different areas.

## **ATTRACTIONS**

#### **DRIVING SCHOOL**

Three outdoor arenas, with different driving surfaces for sports and extreme driving training.

#### **ARCADE PLACE**

The Arcade Building is the benchmark for technology. The video game industry is constantly evolving and currently is adapting to suit all ages. We are in a world of virtual reality, both for industrial use and leisure.

#### **KARTING OUTDOOR**

Amongst the wide variety of circuits that exist in the complex, there is a tarmac carting circuit some 2,000 meters long, which meets the maximum A level CIK-FIA standards required for international events.

#### MOTOCROSS OUTDOOR

A motocross circuit approximately two km long, equipped with pit lane and stands for more than a thousand people.

#### **PARIS-DAKAR EXPERIENCE**

An experience guided by professionals that recalls the legendary Paris-Dakar Rally.

#### **SCALEXTRIX CUBE**

Recreation of the major circuits around the world with Scalextrix tracks.

#### **CUSTOMIZED ATTRACTIONS**

- Time Warp: Travel through time depicting the impact posed by the emergence and evolution of automobile throughout history.
- Speed of Light: Exciting multimedia attraction for extreme speed test simulations.
- City of the Future: Amazing tour of a city of the future in an ultra-modern flying vehicle.
- Roller Coaster (thrill n°1): The most impressive roller coaster in Europe, with over 100 meters achieved exceeds 150 km/h.
- Wheel Tower: Huge wheel attraction 50 m. high.