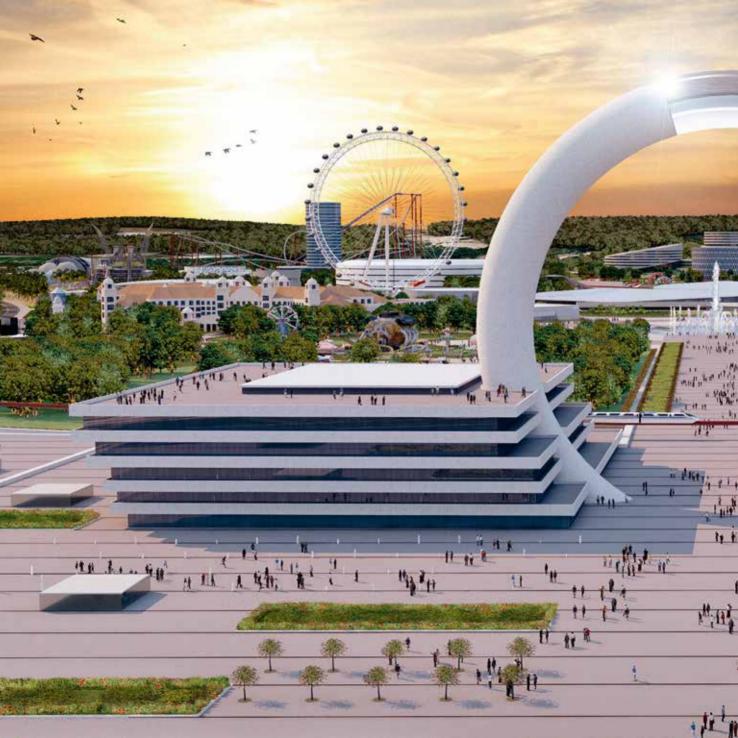

# DESCRIPTION AND GOALS

Investment

Access infrastructure

5.000 M€

Airport/High speed

Surface

train/Highway/Public

 $\begin{array}{c} 3.000.000 \; m^2 \\ \text{Location} \end{array}$ 

transportation

Cheste, Valencia

15.000 hotel beds

#### **CUSTOMIZED ATTRACTIONS**

- Time Warp: Travel through time depicting the impact posed by the emergence and evolution of automobile throughout history.
- Speed of Light: Exciting multimedia attraction for extreme speed test simulations.
- City of the Future: Amazing tour of a city of the future in an ultra-modern flying vehicle.
- Roller Coaster (thrill n°1): The most impressive roller coaster in Europe, with over 100 meters achieved exceeds 150 km/h.
- Wheel Tower: Huge wheel attraction 50 m. high.