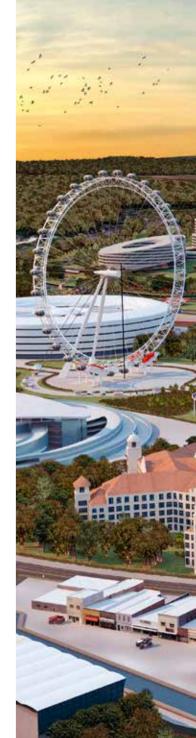

# THE PILLARS OF THE CLUSTER

**4.25 M PEOPLE** 

# **CONTENTS**

## **ATTRACTIONS**

#### **CUSTOMIZED ATTRACTIONS**

- Time Warp: Travel through time depicting the impact posed by the emergence and evolution of automobile throughout history.
- Speed of Light: Exciting multimedia attraction for extreme speed test simulations.
- City of the Future: Amazing tour of a city of the future in an ultra-modern flying vehicle.
- Roller Coaster (thrill n°1): The most impressive roller coaster in Europe, with over 100 meters achieved exceeds 150 km/h.
- Wheel Tower: Huge wheel attraction 50 m. high.