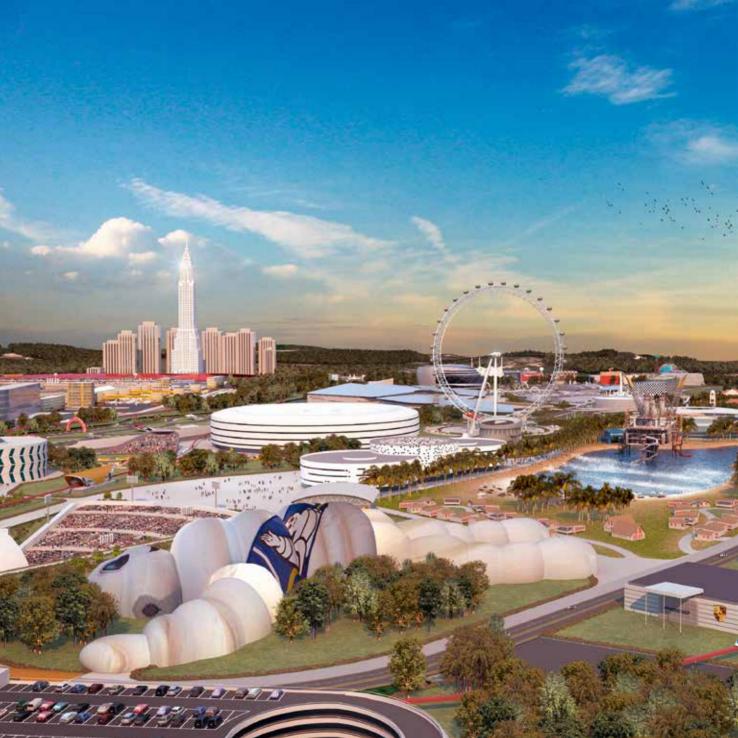

#### THE CITY

This spectacular entertainment complex, which looks like a vertical mini-city and has nine hotels, a 8,437 m² casino, a 10,000 m² area for conventions and conferences, a 116,227 m² retail area and 4,696 rooms (of which 1,184 are Chrysler Hotel rooms), is a real urban metropolis.

#### **HOTEL TYRES**

This 4-star hotel with European standards has 3,950 beds and different areas to hold conventions and conferences.

#### **CUSTOMIZED ATTRACTIONS**

- Time Warp: Travel through time depicting the impact posed by the emergence and evolution of automobile throughout history.
- Speed of Light: Exciting multimedia attraction for extreme speed test simulations.
- City of the Future: Amazing tour of a city of the future in an ultra-modern flying vehicle.
- Roller Coaster (thrill n°1): The most impressive roller coaster in Europe, with over 100 meters achieved exceeds 150 km/h.
- Wheel Tower: Huge wheel attraction 50 m. high.