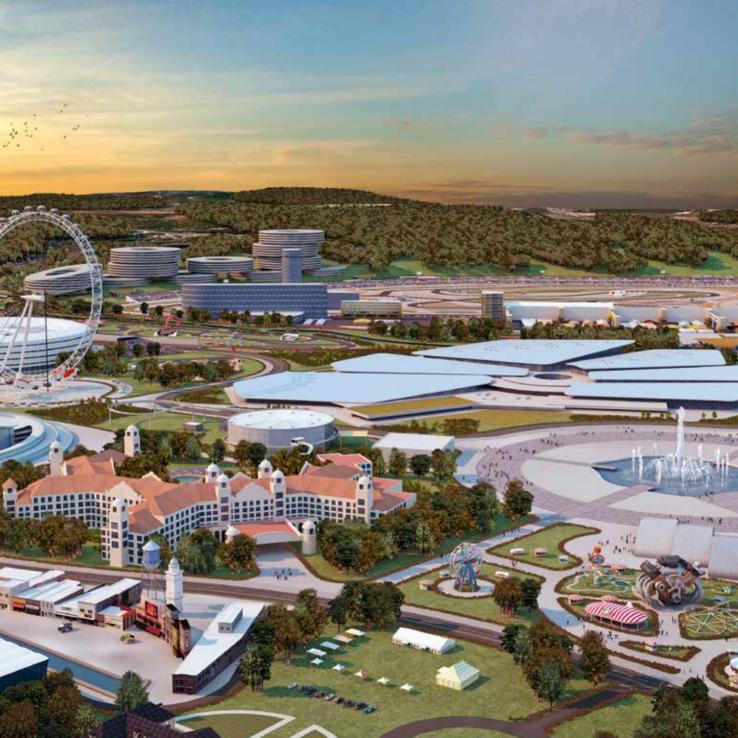

## **ATTRACTIONS**

#### **DRIVING SCHOOL**

Three outdoor arenas, with different driving surfaces for sports and extreme driving training.

#### **ARCADE PLACE**

The Arcade Building is the benchmark for technology. The video game industry is constantly evolving and currently is adapting to suit all ages. We are in a world of virtual reality, both for industrial use and leisure.

#### **KARTING OUTDOOR**

Amongst the wide variety of circuits that exist in the complex, there is a tarmac carting circuit some 2,000 meters long, which meets the maximum A level CIK-FIA standards required for international events.

#### MOTOCROSS OUTDOOR

A motocross circuit approximately two km long, equipped with pit lane and stands for more than a thousand people.

#### **PARIS-DAKAR EXPERIENCE**

An experience guided by professionals that recalls the legendary Paris-Dakar Rally.

#### **SCALEXTRIX CUBE**

Recreation of the major circuits around the world with Scalextrix tracks.

#### **CUSTOMIZED ATTRACTIONS**

- Time Warp: Travel through time depicting the impact posed by the emergence and evolution of automobile throughout history.
- Speed of Light: Exciting multimedia attraction for extreme speed test simulations.
- City of the Future: Amazing tour of a city of the future in an ultra-modern flying vehicle.
- Roller Coaster (thrill n°1): The most impressive roller coaster in Europe, with over 100 meters achieved exceeds 150 km/h.
- Wheel Tower: Huge wheel attraction 50 m. high.