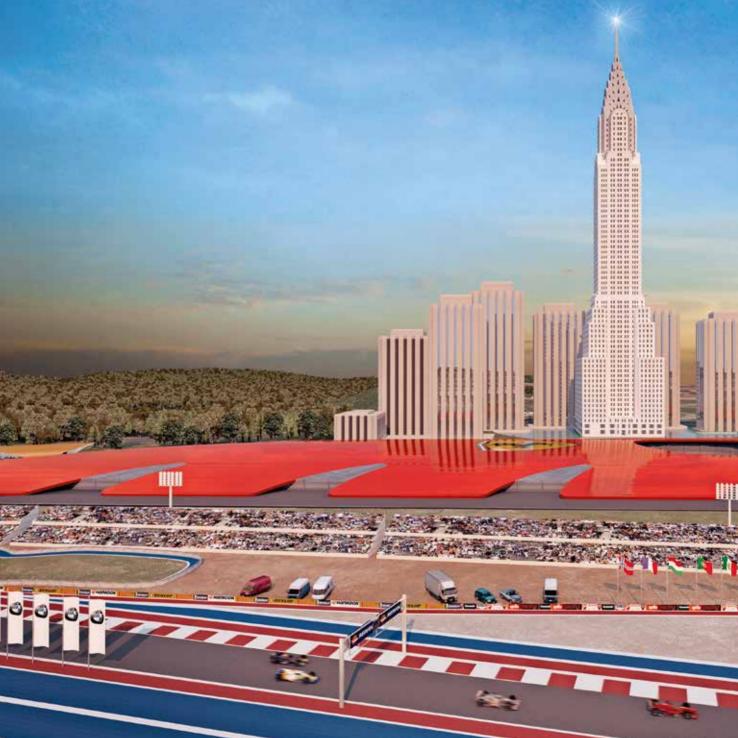

#### THE CITY

This spectacular entertainment complex, which looks like a vertical mini-city and has nine hotels, a 8,437 m² casino, a 10,000 m² area for conventions and conferences, a 116,227 m² retail area and 4,696 rooms (of which 1,184 are Chrysler Hotel rooms), is a real urban metropolis.

#### **HOTEL TYRES**

This 4-star hotel with European standards has 3,950 beds and different areas to hold conventions and conferences.