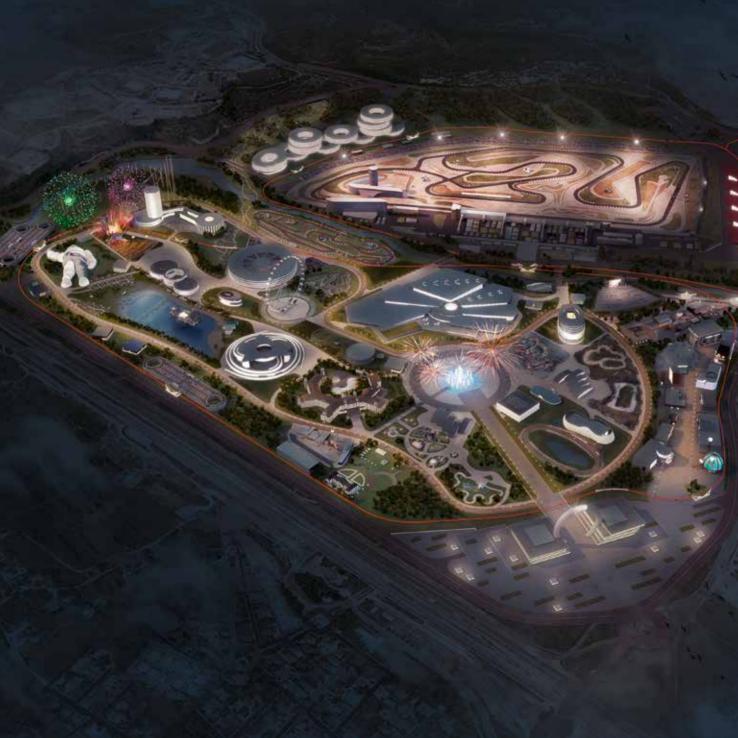

## RICARDO TORMO CIRCUIT

The current Ricardo Tormo speed circuit is integrated into the cluster. The events that are currently held at the existing Ricardo Tormo circuit will be strengthened with the new opportunities arising from this being integrated within The Garage.

Its spectacular nature (overlooking certain attractions and the City skyline,) safety and sporting amenities (speed, overtaking...) will contribute to make the Ricardo Tormo one of the most representative icons in the sport.

The circuit will become a very important test site for prototypes, taking advantage of the site, the location, logistics, the weather etc, as well as the presence of the auto brands, through different areas.

#### **PERMANENT EXHIBITION**

- Along with the circuit, the nerve centre of the cluster.
- 147.000 m<sup>2</sup> distributed in 5 two-story pavilions, with 6 meeting rooms with a capacity of 300-600 people.
- Automobile exhibition from leading manufacturers worldwide.
- The Permanent Exhibition is a new concept that will not compete with international Auto Shows at Frankfurt or Geneva (Novelties).
- 850.000 visitors/year, with a flow of 1.000 to 4.000 per day, which will facilitate the preparation of a data base (Leads)

#### **AFTER SALES AREA**

- 2 acre building.
- Workshops for maintenance, repair and tuning.
- Shops and boutiques for automotive articles.

#### **BRAND CENTERS**

- In addition to the Permanent Exhibition, manufacturers may provide a building for their operations exclusively.
- It may be built to the standards of manufacturer.

#### **MUSEUM HOTEL**

This is a mixed building located in the west of the complex, between the Auditorium and the Steve McQueen Palace, and will have two distinct uses: an Automobile Museum and a Hotel Complex.

#### **LEGEND CARS**

Building for automobiles which have become film industry legends, with showrooms and a IMAX-3D cinema.

#### **CAR COLLECTION CLUB**

Built in the style of an English country club, this vast green 20.000 m<sup>2</sup> area will be used to display private and exclusive collections.

#### F1 BUILDING

Dedicated to the World of Formula 1. Circuits, history, drivers, winners, anecdotes.

#### **DRIVING SCHOOL**

Three outdoor arenas, with different driving surfaces for sports and extreme driving training.

#### **ARCADE PLACE**

The Arcade Building is the benchmark for technology. The video game industry is constantly evolving and currently is adapting to suit all ages. We are in a world of virtual reality, both for industrial use and leisure.

#### **KARTING OUTDOOR**

Amongst the wide variety of circuits that exist in the complex, there is a tarmac carting circuit some 2,000 meters long, which meets the maximum A level CIK-FIA standards required for international events.

#### MOTOCROSS OUTDOOR

A motocross circuit approximately two km long, equipped with pit lane and stands for more than a thousand people.

#### **PARIS-DAKAR EXPERIENCE**

An experience guided by professionals that recalls the legendary Paris-Dakar Rally.

#### **SCALEXTRIX CUBE**

Recreation of the major circuits around the world with Scalextrix tracks.

#### **CUSTOMIZED ATTRACTIONS**

- Time Warp: Travel through time depicting the impact posed by the emergence and evolution of automobile throughout history.
- Speed of Light: Exciting multimedia attraction for extreme speed test simulations.
- City of the Future: Amazing tour of a city of the future in an ultra-modern flying vehicle.
- Roller Coaster (thrill n°1): The most impressive roller coaster in Europe, with over 100 meters achieved exceeds 150 km/h.
- Wheel Tower: Huge wheel attraction 50 m. high.