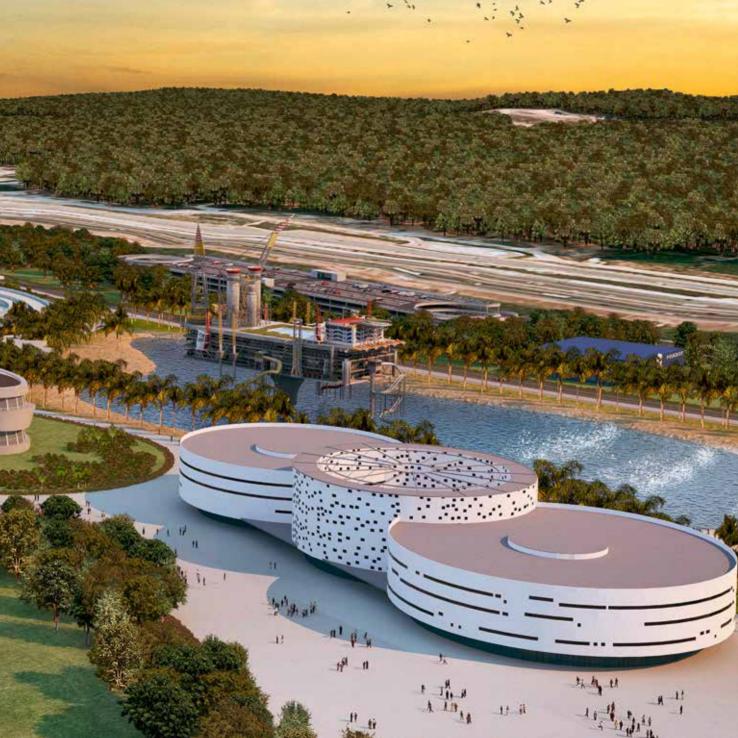

#### **MUSEUM HOTEL**

This is a mixed building located in the west of the complex, between the Auditorium and the Steve McQueen Palace, and will have two distinct uses: an Automobile Museum and a Hotel Complex.

#### **CAR COLLECTION CLUB**

Built in the style of an English country club, this vast green 20.000 m<sup>2</sup> area will be used to display private and exclusive collections.

#### F1 BUILDING

Dedicated to the World of Formula 1. Circuits, history, drivers, winners, anecdotes.